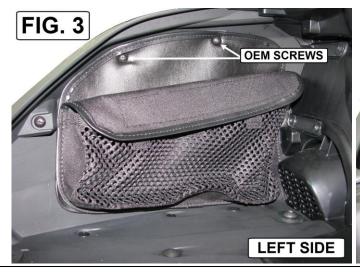

## INSTALLATION:

- 1. USING FIG. 1 REMOVE THE LEFT ORGANIZER FROM THE PACKAGING.
- 2. OPEN THE TRUNK ON THE BIKE.
- 3. ON THE LEFT SIDE OF THE TRUNK USE A PHILLIPS SCREWDRIVER TO REMOVE THE TWO SCREWS SHOWN IN FIG. 2.
- 4. USING RUBBING ALCOHOL AND CLEAN LINT FREE TOWEL CLEAN THE AREAS SHOWN IN FIG. 2. LET DRY.
- 5. USING THE SCREWS YOU REMOVED IN STEP 3 INSTALL THE LEFT SIDE ORGANIZER AS SHOWN IN FIG. 3. TIGHTEN BOTH SCREWS.
- STARTING WITH THE BOTTOM LIFT THE ORGANIZER AS SHOWN IN FIG. 4 AND REMOVE THE CLEAR FILM FROM THE HOOK.
- 7. PUT THE BOTTOM OF THE ORGANIZER BACK IN PLACE AND PRESS FIRMLY DOWN IN THE AREA OF THE HOOK AND LOOP.
- 8. REPEAT STEPS 6 AND 7 BY PULLING BOTH THE FRONT AND BACK UPPER CORNER AREAS BACK AND ATTACHING THE SMALL PIECES OF HOOK.
- 9. REPEAT STEPS 3 TO 8 ON THE RIGHT SIDE ORGANIZER.
- 10. LET ADHESIVE CURE FOR 24 HOURS BEFORE USE.