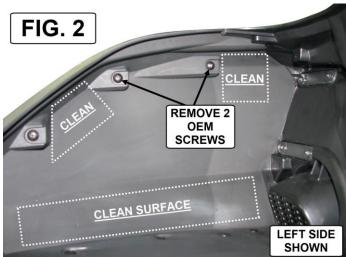

## INSTALLATION:

- 1. USING FIG. 1 REMOVE THE LEFT ORGANIZER FROM THE PACKAGING.
- 2. OPEN THE TRUNK ON THE BIKE.
- 3. ON THE LEFT SIDE OF THE TRUNK USE A PHILLIPS SCREWDRIVER TO REMOVE THE TWO SCREWS SHOWN IN FIG. 2.
- 4. USING RUBBING ALCOHOL AND CLEAN LINT FREE TOWEL CLEAN THE AREAS SHOWN IN FIG. 2. LET DRY.
- 5. USING THE SCREWS YOU REMOVED IN STEP 3 INSTALL THE LEFT SIDE ORGANIZER AS SHOWN IN FIG. 3. TIGHTEN BOTH SCREWS.
- STARTING WITH THE BOTTOM LIFT THE ORGANIZER AS SHOWN IN FIG. 4 AND REMOVE THE CLEAR FILM FROM THE HOOK.
- 7. PUT THE BOTTOM OF THE ORGANIZER BACK IN PLACE AND PRESS FIRMLY DOWN IN THE AREA OF THE HOOK AND LOOP.
- 8. REPEAT STEPS 6 AND 7 BY PULLING BOTH THE FRONT AND BACK UPPER CORNER AREAS BACK AND ATTACHING THE SMALL PIECES OF HOOK.
- 9. REPEAT STEPS 3 TO 8 ON THE RIGHT SIDE ORGANIZER.
- 10. LET ADHESIVE CURE FOR 24 HOURS BEFORE USE.