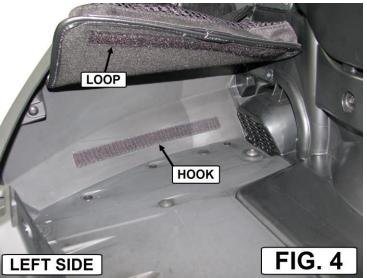

## INSTALLATION:

- 1. USING FIG. 1 REMOVE THE LEFT ORGANIZER FROM THE PACKAGING.
- 2. OPEN THE TRUNK ON THE BIKE.
- 3. ON THE LEFT SIDE OF THE TRUNK USE A PHILLIPS SCREWDRIVER TO REMOVE THE TWO SCREWS SHOWN IN FIG. 2.
- 4. USING RUBBING ALCOHOL AND CLEAN LINT FREE TOWEL CLEAN THE AREAS SHOWN IN FIG. 2. LET DRY.
- 5. USING THE SCREWS YOU REMOVED IN STEP 3 INSTALL THE LEFT SIDE ORGANIZER AS SHOWN IN FIG. 3. TIGHTEN BOTH SCREWS.
- STARTING WITH THE BOTTOM LIFT THE ORGANIZER AS SHOWN IN FIG. 4 AND REMOVE THE CLEAR FILM FROM THE HOOK.
- 7. PUT THE BOTTOM OF THE ORGANIZER BACK IN PLACE AND PRESS FIRMLY DOWN IN THE AREA OF THE HOOK AND LOOP.
- 8. REPEAT STEPS 6 AND 7 BY PULLING BOTH THE FRONT AND BACK UPPER CORNER AREAS BACK AND ATTACHING THE SMALL PIECES OF HOOK.
- 9. REPEAT STEPS 3 TO 8 ON THE RIGHT SIDE ORGANIZER.
- 10. LET ADHESIVE CURE FOR 24 HOURS BEFORE USE.