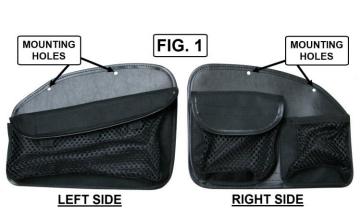

## INSTALLATION:

- 1. USING FIG. 1 REMOVE THE LEFT ORGANIZER FROM THE PACKAGING.
- 2. OPEN THE TRUNK ON THE BIKE.
- 3. ON THE LEFT SIDE OF THE TRUNK USE A PHILLIPS SCREWDRIVER TO REMOVE THE TWO SCREWS SHOWN IN FIG. 2.
- 4. USING RUBBING ALCOHOL AND CLEAN LINT FREE TOWEL CLEAN THE AREAS SHOWN IN FIG. 2. LET DRY.
- 5. USING THE SCREWS YOU REMOVED IN STEP 3 INSTALL THE LEFT SIDE ORGANIZER AS SHOWN IN FIG. 3. TIGHTEN BOTH SCREWS.
- STARTING WITH THE BOTTOM LIFT THE ORGANIZER AS SHOWN IN FIG. 4 AND REMOVE THE CLEAR FILM FROM THE HOOK.
- 7. PUT THE BOTTOM OF THE ORGANIZER BACK IN PLACE AND PRESS FIRMLY DOWN IN THE AREA OF THE HOOK AND LOOP.
- 8. REPEAT STEPS 6 AND 7 BY PULLING BOTH THE FRONT AND BACK UPPER CORNER AREAS BACK AND ATTACHING THE SMALL PIECES OF HOOK.
- 9. REPEAT STEPS 3 TO 8 ON THE RIGHT SIDE ORGANIZER.
- 10. LET ADHESIVE CURE FOR 24 HOURS BEFORE USE.