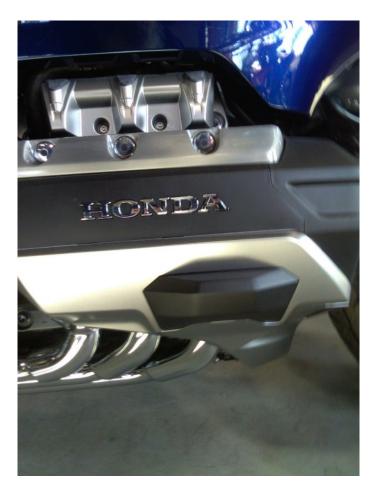

## INSTALLATION INSTRUCTIONS

- 1. REMOVE FOG LIGHT COVER ( LEFT OR RIGHT ) ( PHOTO 1 ) BY REMOVING THE TWO SOCKET HEAD SCREWS AND PULLING FORWARD.
- 2. REMOVE (LEFT OR RIGHT) SIDE LOWER COWL (PHOTO 2) BY REMOVING TWO SOCKET HEAD SCREW. RELEASE THE GROMMET, SNAP CLIP AND TAB BY GENTLY PULLING SIDE COWL AWAY FROM THE MOTORCYCLE.
- 3. REMOVE BLACK ENGINE GUARD COVER BY REMOVING THE TWO LOCKING PINS.
- 4. INSTALL IN REVERSE ORDER.
- 5. REPEAT SAME PROCEDURE ON OTHER SIDE OF MOTORCYCLE.

PHOTO 1

PHOTO 2

Add On Accessories 133 Gold St, Worcester, MA 01608 Ph: 508-791-7552, 800-821-9861 Fx: 508-793-2919 email: info@addonaccessories.net web: www.addonaccessories.net