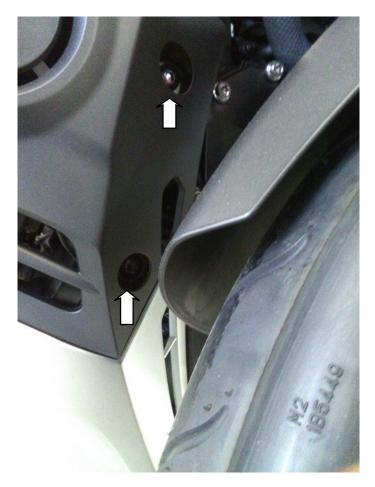

## INSTALLATION INSTRUCTIONS

- 1. REMOVE FOG LIGHT COVER ( LEFT OR RIGHT ) ( PHOTO 1 ) BY REMOVING THE TWO SOCKET HEAD SCREWS AND PULLING FORWARD.
- 2. REMOVE (LEFT OR RIGHT) SIDE LOWER COWL (PHOTO 2) BY REMOVING TWO SOCKET HEAD SCREW. RELEASE THE GROMMET, SNAP CLIP AND TAB BY GENTLY PULLING SIDE COWL AWAY FROM THE MOTORCYCLE.
- 3. REMOVE BLACK ENGINE GUARD COVER BY REMOVING THE TWO LOCKING PINS.
- 4. INSTALL IN REVERSE ORDER.
- 5. REPEAT SAME PROCEDURE ON OTHER SIDE OF MOTORCYCLE.

PHOTO 1

PHOTO 2

Add On Accessories 133 Gold St, Worcester, MA 01608 Ph: 508-791-7552, 800-821-9861 Fx: 508-793-2919 email: info@addonaccessories.net web: www.addonaccessories.net