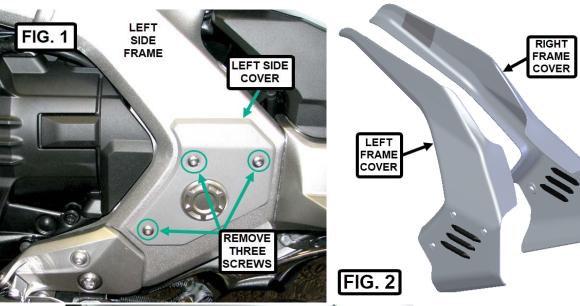

#### INSTALLATION:

- 1. STARTING ON THE LEFT SIDE OF THE BIKE, REMOVE THE THREE SCREWS HOLDING THE LEFT SIDE OEM COVER AND REMOVE THE LEFT SIDE OEM COVER (FIG. 1).
- 2. USE FIG. 2 TO DETERMINE THE LEFT AND RIGHT SIDE FRAME COVERS. SET THE RIGHT SIDE FRAME COVER ASIDE FOR NOW.
- 3. SLIDE THE LEFT FRAME COVER UNDER THE LEFT SHELTER COVER ON THE BIKE AND ONTO THE FRAME (FIG. 3).
- 4. INSTALL THE THREE OEM SCREWS REMOVED IN STEP 1.
- 5. REPEAT STEPS 1 THROUGH 4 IN THE RIGHT SIDE.