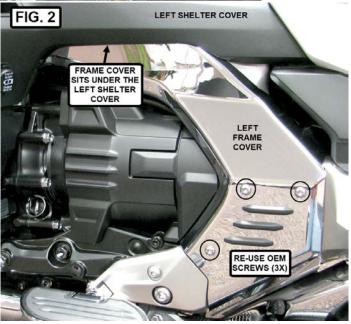

#### INSTALLATION:

- 1. STARTING ON THE LEFT SIDE OF THE BIKE, REMOVE THE THREE SCREWS HOLDING THE LEFT SIDE OEM COVER AND REMOVE THE LEFT SIDE OEM COVER (FIG. 1).
- 2. USE FIG. 2 TO DETERMINE THE LEFT AND RIGHT SIDE FRAME COVERS. SET THE RIGHT SIDE FRAME COVER ASIDE FOR NOW.
- 3. SLIDE THE LEFT FRAME COVER UNDER THE LEFT SHELTER COVER ON THE BIKE AND ONTO THE FRAME (FIG. 3).
- 4. INSTALL THE THREE OEM SCREWS REMOVED IN STEP 1.
- 5. REPEAT STEPS 1 THROUGH 4 IN THE RIGHT SIDE.