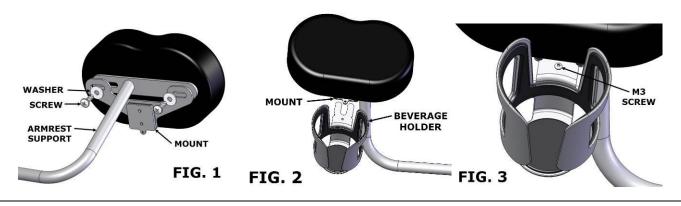

#### INSTALLATION:

- $1. \ USING \ A \ PHILLIPS \ SCREWDRIVER \ REMOVE \ THE \ TWO \ SCREWS \ HOLDING \ THE \ ARMREST \ PAD \ TO \ THE \ ARMREST \ SUPPORT.$
- 2. TAKE THE NEW MOUNT AND PLACE IT ON THE BOTTOM OF THE ARMREST SUPPORT.
- 3. REINSTALL THE WASHERS AND SCREW THROUGH ALL OF THE ITEMS AS SHOWN IN FIG. 1.
- 4. ALIGN ALL OF THE ITEMS AS YOU WANT THEM AND TIGHTEN BOTH SCREWS.
- 5. SLIDE BEVERAGE HOLDER INTO MOUNT AS SHOWN IN FIG. 2.
- 6. USING A 2MM ALLEN WRENCH INSTALL THE M3-0.5 X 6MM LONG SCREW THAT CAME WITH THE MOUNT. SEE FIG. 3.