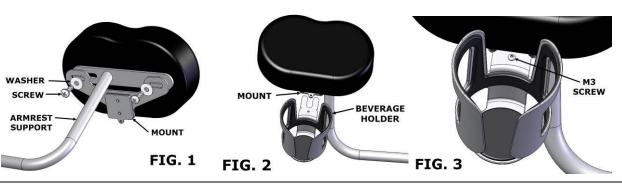

#### INSTALLATION:

- 1. USING A PHILLIPS SCREWDRIVER REMOVE THE TWO SCREWS HOLDING THE ARMREST PAD TO THE ARMREST SUPPORT.
- 2. TAKE THE NEW MOUNT AND PLACE IT ON THE BOTTOM OF THE ARMREST SUPPORT.
- 3. REINSTALL THE WASHERS AND SCREW THROUGH ALL OF THE ITEMS AS SHOWN IN FIG. 1.
- 4. ALIGN ALL OF THE ITEMS AS YOU WANT THEM AND TIGHTEN BOTH SCREWS.
- 5. SLIDE BEVERAGE HOLDER INTO MOUNT AS SHOWN IN FIG. 2.
- 6. USING A 2MM ALLEN WRENCH INSTALL THE M3-0.5 X 6MM LONG SCREW THAT CAME WITH THE MOUNT. SEE FIG. 3.