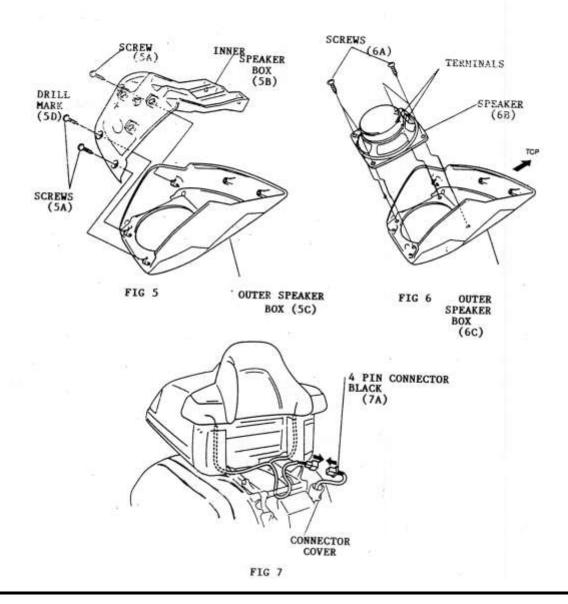

## **INSTALLATION:**

ITEMS REQUIRED:

- 1. APPLY SEAL TO SPEAKERS UNIT. USE SCISSORS, CUT THE SEAL INTO TWO EQUAL PORTIONS.
- 2. REMOVE THE PASSENGER HANDLES USING 6MM ALLEN WRENCH, REMOVE THE SEAT AND SIDE COVERS.
- 3. DISCONNECT THE NEGATIVE BATTERY CABLE.
- 4. REMOVE THE FOUR SCREWS (1A) ON EACH SIDE HOLDING THE RIGHT AND LEFT POCKETS ON.
- 5. REMOVE THE INNER TRUNK LID (2A) BY REMOVING THE PHILLIPS HEAD SCREWS (2B) THAT HOLD IT ON.
- 6. USING 8MM WRENCH REMOVE THE 3 BOLTS (3B) ON THE HINGE ASSEMBLY, BOTH SIDES.
- 7. REMOVE THE TWO PHILLIPS HEAD SCREWS (4A) HOLDING SPEAKER BOX (4C, 4D) ONTO TRUNK, BOTH SIDES.
- 8. USING A 5MM ALLEN WRENCH REMOVE THE TWO BOLTS (4B) HOLDING THE SPEAKER BOX (4C, 4D) TO TRUNK, BOTH SIDES.
- 9. REMOVE THE THREE PHILLIPS HEAD SCREWS (5A) HOLDING THE TWO PARTS OF THE SPEAKER BOX (5B, 5C) TOGETHER.
- 10. LOCATE THE "X" MARK (5D) ON THE BACK OF THE INNER SPEAKER BOX (5B) AND DRILL A 3/8" HOLE AT THAT POINT.
- 11. INSTALL THE SPEAKER (6B) INTO OUTER SPEAKER BOX (6C) USING THE SCREWS (6A) PROVIDED. BE SURE SPEAKER TERMINALS ARE AT THE TOP PORTION OF SPEAKER BOX.
- 12. REINSTALL THE INNER SPEAKER BOX TO THE HINGES BY REINSTALLING THE BOLTS REMOVED IN #6.
- 13. RUN THE SPEAKER WIRE HARNESS THROUGH THE DRILLED HOLES AND CONNECT THEM TO SPEAKERS. BE SURE TO USE THE LONG SIDE OF WIRE HARNESS ON RIGHT SIDE SPEAKER.
- 14. SECURE THE WIRE HARNESS USING THE SMALL WIRE TIES. BE SURE THAT THEY WILL NOT GET PINCHED IN THE TRUNK HINGE.
- 15. REINSTALL THE TRUNK LID BY REVERSING STEPS 7-8.
- 16. PLUG THE WIRE HARNESS INTO THE BLACK 4-PIN CONNECTOR (7A) ON BIKE.
- 17. SECURE THE WIRE HARNESS TO THE FRAME USING THE LONG WIRE TIES.
- 18. REINSTALL ALL PARTS REMOVED REVERSING STEPS 2-6.