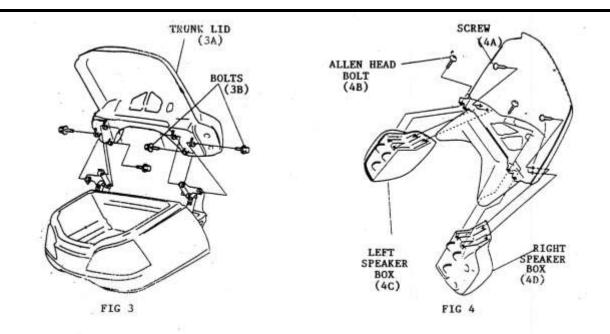

## **INSTALLATION:**

ITEMS REQUIRED:

- 1. APPLY SEAL TO SPEAKERS UNIT. USE SCISSORS, CUT THE SEAL INTO TWO EQUAL PORTIONS.
- 2. REMOVE THE PASSENGER HANDLES USING 6MM ALLEN WRENCH, REMOVE THE SEAT AND SIDE COVERS.
- 3. DISCONNECT THE NEGATIVE BATTERY CABLE.
- 4. REMOVE THE FOUR SCREWS (1A) ON EACH SIDE HOLDING THE RIGHT AND LEFT POCKETS ON.
- 5. REMOVE THE INNER TRUNK LID (2A) BY REMOVING THE PHILLIPS HEAD SCREWS (2B) THAT HOLD IT ON.
- 6. USING 8MM WRENCH REMOVE THE 3 BOLTS (3B) ON THE HINGE ASSEMBLY, BOTH SIDES.
- 7. REMOVE THE TWO PHILLIPS HEAD SCREWS (4A) HOLDING SPEAKER BOX (4C, 4D) ONTO TRUNK, BOTH SIDES.
- 8. USING A 5MM ALLEN WRENCH REMOVE THE TWO BOLTS (4B) HOLDING THE SPEAKER BOX (4C, 4D) TO TRUNK, BOTH SIDES.
- 9. REMOVE THE THREE PHILLIPS HEAD SCREWS (5A) HOLDING THE TWO PARTS OF THE SPEAKER BOX (5B, 5C) TOGETHER.
- 10. LOCATE THE "X" MARK (5D) ON THE BACK OF THE INNER SPEAKER BOX (5B) AND DRILL A 3/8" HOLE AT THAT POINT.
- 11. INSTALL THE SPEAKER (6B) INTO OUTER SPEAKER BOX (6C) USING THE SCREWS (6A) PROVIDED. BE SURE SPEAKER TERMINALS ARE AT THE TOP PORTION OF SPEAKER BOX.
- 12. REINSTALL THE INNER SPEAKER BOX TO THE HINGES BY REINSTALLING THE BOLTS REMOVED IN #6.
- 13. RUN THE SPEAKER WIRE HARNESS THROUGH THE DRILLED HOLES AND CONNECT THEM TO SPEAKERS. BE SURE TO USE THE LONG SIDE OF WIRE HARNESS ON RIGHT SIDE SPEAKER.
- 14. SECURE THE WIRE HARNESS USING THE SMALL WIRE TIES. BE SURE THAT THEY WILL NOT GET PINCHED IN THE TRUNK HINGE.
- 15. REINSTALL THE TRUNK LID BY REVERSING STEPS 7-8.
- 16. PLUG THE WIRE HARNESS INTO THE BLACK 4-PIN CONNECTOR (7A) ON BIKE.
- 17. SECURE THE WIRE HARNESS TO THE FRAME USING THE LONG WIRE TIES.
- 18. REINSTALL ALL PARTS REMOVED REVERSING STEPS 2-6.