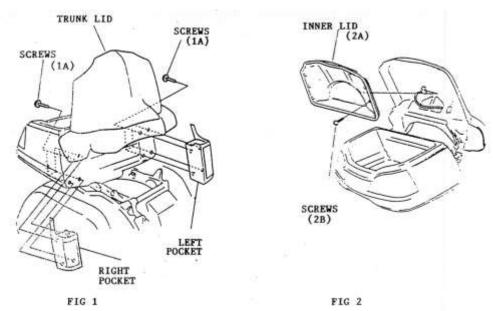

## **INSTALLATION:**

ITEMS REQUIRED:

- 1. APPLY SEAL TO SPEAKERS UNIT. USE SCISSORS, CUT THE SEAL INTO TWO EQUAL PORTIONS.
- 2. REMOVE THE PASSENGER HANDLES USING 6MM ALLEN WRENCH, REMOVE THE SEAT AND SIDE COVERS.
- 3. DISCONNECT THE NEGATIVE BATTERY CABLE.
- 4. REMOVE THE FOUR SCREWS (1A) ON EACH SIDE HOLDING THE RIGHT AND LEFT POCKETS ON.
- 5. REMOVE THE INNER TRUNK LID (2A) BY REMOVING THE PHILLIPS HEAD SCREWS (2B) THAT HOLD IT ON.
- 6. USING 8MM WRENCH REMOVE THE 3 BOLTS (3B) ON THE HINGE ASSEMBLY, BOTH SIDES.
- 7. REMOVE THE TWO PHILLIPS HEAD SCREWS (4A) HOLDING SPEAKER BOX (4C, 4D) ONTO TRUNK, BOTH SIDES.
- 8. USING A 5MM ALLEN WRENCH REMOVE THE TWO BOLTS (4B) HOLDING THE SPEAKER BOX (4C, 4D) TO TRUNK, BOTH SIDES.
- 9. REMOVE THE THREE PHILLIPS HEAD SCREWS (5A) HOLDING THE TWO PARTS OF THE SPEAKER BOX (5B, 5C) TOGETHER.
- 10. LOCATE THE "X" MARK (5D) ON THE BACK OF THE INNER SPEAKER BOX (5B) AND DRILL A 3/8" HOLE AT THAT POINT.
- 11. INSTALL THE SPEAKER (6B) INTO OUTER SPEAKER BOX (6C) USING THE SCREWS (6A) PROVIDED. BE SURE SPEAKER TERMINALS ARE AT THE TOP PORTION OF SPEAKER BOX.
- 12. REINSTALL THE INNER SPEAKER BOX TO THE HINGES BY REINSTALLING THE BOLTS REMOVED IN #6.
- 13. RUN THE SPEAKER WIRE HARNESS THROUGH THE DRILLED HOLES AND CONNECT THEM TO SPEAKERS. BE SURE TO USE THE LONG SIDE OF WIRE HARNESS ON RIGHT SIDE SPEAKER.
- 14. SECURE THE WIRE HARNESS USING THE SMALL WIRE TIES. BE SURE THAT THEY WILL NOT GET PINCHED IN THE TRUNK HINGE.
- 15. REINSTALL THE TRUNK LID BY REVERSING STEPS 7-8.
- 16. PLUG THE WIRE HARNESS INTO THE BLACK 4-PIN CONNECTOR (7A) ON BIKE.
- 17. SECURE THE WIRE HARNESS TO THE FRAME USING THE LONG WIRE TIES.
- 18. REINSTALL ALL PARTS REMOVED REVERSING STEPS 2-6.