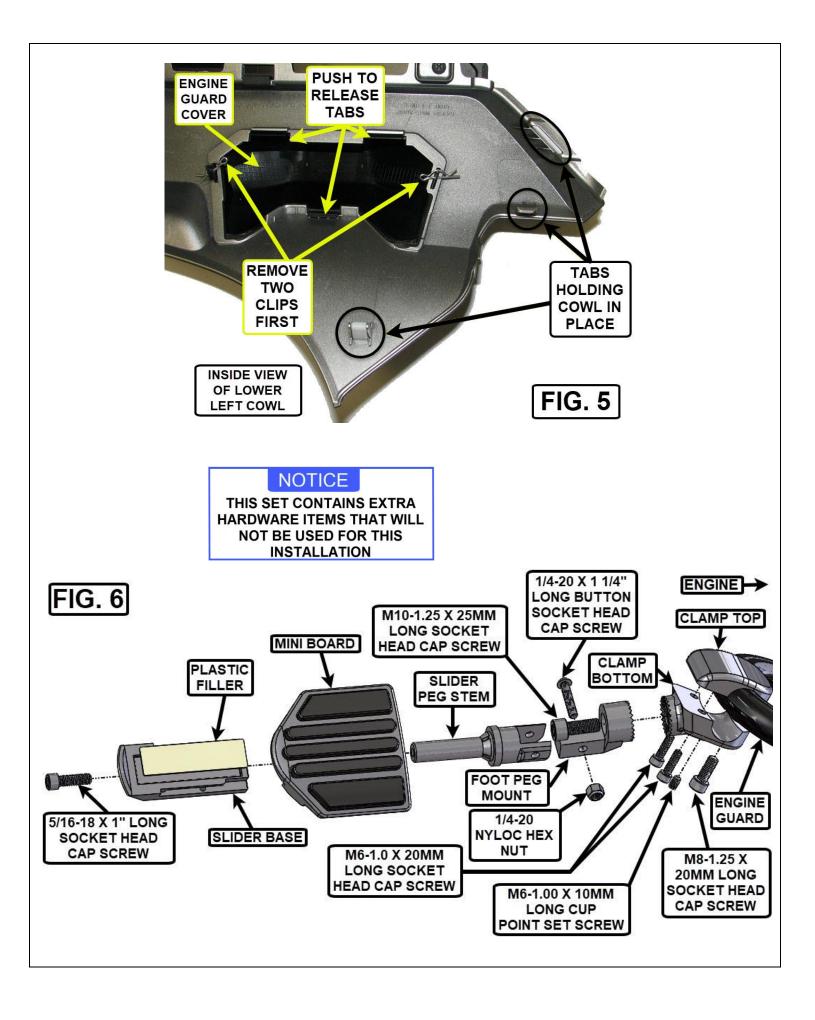

| LEFT<br>LOWER<br>COWL T                                                                                                  |                                |                        | UT TO                    | TRAIGHT<br>RELEASE<br>MMET                                 |                       |
| FIG                                                                                                                         | i. 3                                                                                                                     | LEFT<br>EXHAUST<br>HEAT SHIELD |                        |                          |                                                            | FIG. 4                |