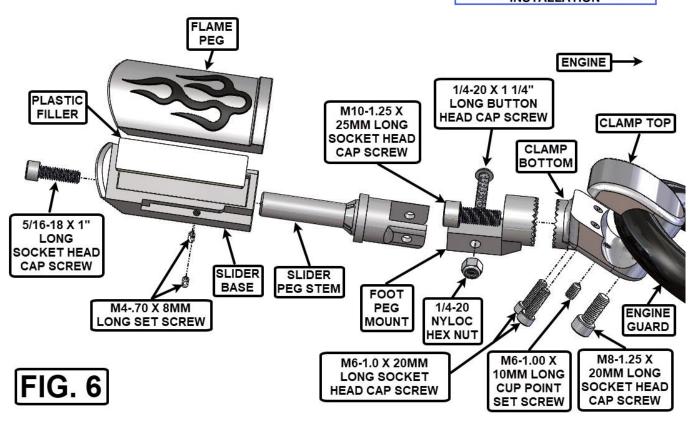

5MM ALLEN WRENCH

8MM ALLEN WRENCH

- 6. SLIGHTLY PULL OUT ON THE BACK AND BOTTOM OF THE LEFT LOWER COWL AND SLIDE IT FORWARD AND OUT TO RELEASE THE TAB HOLDING THE FRONT OF THE LOWER COWL. REMOVE THE LEFT LOWER COWL AND PLACE IT ON A CLEAN TOWEL OR SOFT SURFACE TO AVOID SCRATCHING.
- 7. REMOVE THE TWO CLIPS FROM THE ENGINE GUARD COVER (FIG. 5 SHOWS INSIDE OF THE LEFT LOWER COWL) CLIPS WILL NOT BE REUSED.
- 8. PRESS THE THREE TABS INSIDE THE LOWER COWL TO RELEASE THEM AND REMOVE THE ENGINE GUARD COVER. COVER WILL NOT BE REUSED.
- 9. PLACE ONE OF THE CLAMP TOPS ON THE ENGINE GUARD AS SHOWN IN FIG. 6.
- 10. REPEAT STEPS 1 THROUGH 6 IN REVERSE ORDER.
- 11. REFERENCE FIG. 6 TO INSTALL THE CLAMP BOTTOM AND THE LEFT HIGHWAY PEG. (DO NOT TIGHTEN. CLAMP CAN MOVE FORWARD OR BACK SLIGHTLY TO ADJUST POSITION/ANGLE OF THE BOARD.) ONCE IT IS IN THE DESIRED POSITION, TIGHTEN ALL BOLTS, AND THE SET SCREW LAST.
- 12. REPEAT ON THE RIGHT SIDE OF THE BIKE.