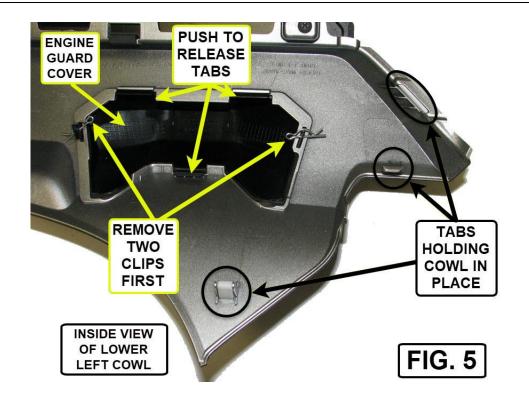

5MM ALLEN WRENCH

8MM ALLEN WRENCH

- 6. SLIGHTLY PULL OUT ON THE BACK AND BOTTOM OF THE LEFT LOWER COWL AND SLIDE IT FORWARD AND OUT TO RELEASE THE TAB HOLDING THE FRONT OF THE LOWER COWL. REMOVE THE LEFT LOWER COWL AND PLACE IT ON A CLEAN TOWEL OR SOFT SURFACE TO AVOID SCRATCHING.
- 7. REMOVE THE TWO CLIPS FROM THE ENGINE GUARD COVER (FIG. 5 SHOWS INSIDE OF THE LEFT LOWER COWL) CLIPS WILL NOT BE REUSED.
- 8. PRESS THE THREE TABS INSIDE THE LOWER COWL TO RELEASE THEM AND REMOVE THE ENGINE GUARD COVER. COVER WILL NOT BE REUSED.
- 9. PLACE ONE OF THE CLAMP TOPS ON THE ENGINE GUARD AS SHOWN IN FIG. 6.
- 10. REPEAT STEPS 1 THROUGH 6 IN REVERSE ORDER.
- 11. REFERENCE FIG. 6 TO INSTALL THE CLAMP BOTTOM AND THE LEFT HIGHWAY PEG. (DO NOT TIGHTEN. CLAMP CAN MOVE FORWARD OR BACK SLIGHTLY TO ADJUST POSITION/ANGLE OF THE BOARD.) ONCE IT IS IN THE DESIRED POSITION, TIGHTEN ALL BOLTS, AND THE SET SCREW LAST.
- 12. REPEAT ON THE RIGHT SIDE OF THE BIKE.