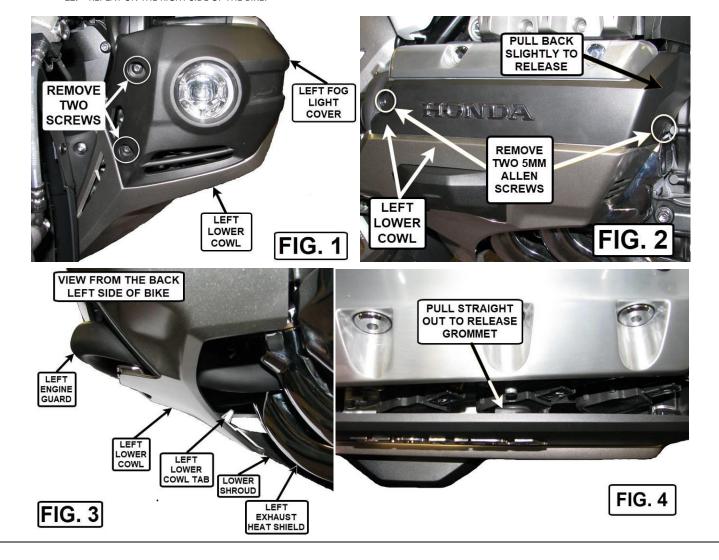

## INSTALLATION:

**TOOLS NEEDED:** 

1. STARTING ON THE LEFT SIDE OF THE BIKE, REMOVE THE TWO SCREWS IN FIG. 1. PULL FORWARD ON THE LEFT FOG LIGHT COVER TO REMOVE IT.

4MM ALLEN WRENCH

1/4" ALLEN WRENCH

3MM ALLEN WRENCH

REMOVABLE THREAD LOCK

2MM ALLEN WRENCH

- 2. USE A 5MM ALLEN WRENCH TO REMOVE THE TWO ALLEN SCREWS IN THE LEFT LOWER COWL (FIG. 2).
- 3. PULL BACK SLIGHTLY ON THE REAR OF THE LEFT LOWER COWL TO RELEASE IT.
- 4. USING FIG. 3 AND FIG. 5 FOR REFERENCE, CAREFULLY RELEASE THE LEFT LOWER COWL TAB FROM THE LOWER SHROUD.
- 5. RELEASE THE RUBBER GROMMET IN THE CENTER OF THE LEFT LOWER COWL (FIG. 4).

5MM ALLEN WRENCH

8MM ALLEN WRENCH

- 6. SLIGHTLY PULL OUT ON THE BACK AND BOTTOM OF THE LEFT LOWER COWL AND SLIDE IT FORWARD AND OUT TO RELEASE THE TAB HOLDING THE FRONT OF THE LOWER COWL. REMOVE THE LEFT LOWER COWL AND PLACE IT ON A CLEAN TOWEL OR SOFT SURFACE TO AVOID SCRATCHING.
- 7. REMOVE THE TWO CLIPS FROM THE ENGINE GUARD COVER (FIG. 5 SHOWS INSIDE OF THE LEFT LOWER COWL) CLIPS WILL NOT BE REUSED.
- 8. PRESS THE THREE TABS INSIDE THE LOWER COWL TO RELEASE THEM AND REMOVE THE ENGINE GUARD COVER. COVER WILL NOT BE REUSED.
- 9. PLACE ONE OF THE CLAMP TOPS ON THE ENGINE GUARD AS SHOWN IN FIG. 6.
- 10. REPEAT STEPS 1 THROUGH 6 IN REVERSE ORDER.
- 11. REFERENCE FIG. 6 TO INSTALL THE CLAMP BOTTOM AND THE LEFT HIGHWAY PEG. (DO NOT TIGHTEN. CLAMP CAN MOVE FORWARD OR BACK SLIGHTLY TO ADJUST POSITION/ANGLE OF THE BOARD.) ONCE IT IS IN THE DESIRED POSITION, TIGHTEN ALL BOLTS, AND THE SET SCREW LAST.
- 12. REPEAT ON THE RIGHT SIDE OF THE BIKE.