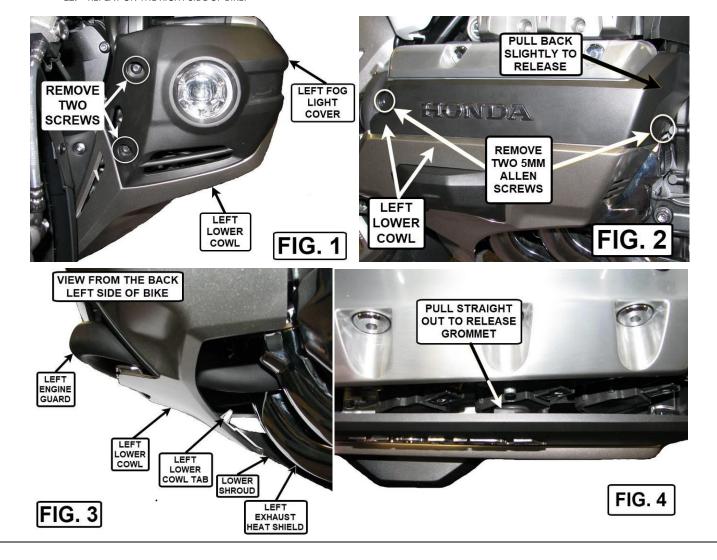

## INSTALLATION:

1. STARTING ON THE LEFT SIDE OF THE BIKE, REMOVE THE TWO SCREWS IN FIG. 1. PULL FORWARD ON THE LEFT FOG LIGHT COVER TO REMOVE IT.

1/4" ALLEN WRENCH

REMOVABLE THREAD LOCK

- 2. USE A 5MM ALLEN WRENCH TO REMOVE THE TWO ALLEN SCREWS IN THE LEFT LOWER COWL (FIG. 2).
- 3. PULL BACK SLIGHTLY ON THE REAR OF THE LEFT LOWER COWL TO RELEASE IT.
- 4. USING FIG. 3 AND FIG. 5 FOR REFERENCE, CAREFULLY RELEASE THE LEFT LOWER COWL TAB FROM THE LOWER SHROUD.
- 5. RELEASE THE RUBBER GROMMET IN THE CENTER OF THE LEFT LOWER COWL (FIG. 4).

8MM ALLEN WRENCH

- 6. SLIGHTLY PULL OUT ON THE BACK AND BOTTOM OF THE LEFT LOWER COWL AND SLIDE IT FORWARD AND OUT TO RELEASE THE TAB HOLDING THE FRONT OF THE LOWER COWL. REMOVE THE LEFT LOWER COWL AND PLACE IT ON A CLEAN TOWEL OR SOFT SURFACE TO AVOID SCRATCHING.
- 7. REMOVE THE TWO CLIPS FROM THE ENGINE GUARD COVER (FIG. 5 SHOWS INSIDE OF THE LEFT LOWER COWL) CLIPS WILL NOT BE REUSED.
- 8. PRESS THE THREE TABS INSIDE THE LOWER COWL TO RELEASE THEM AND REMOVE THE ENGINE GUARD COVER. COVER WILL NOT BE REUSED.
- 9. PLACE ONE OF THE CLAMP TOPS ON THE ENGINE GUARD AS SHOWN IN FIG. 6.
- 10. REPEAT STEPS 1 THROUGH 6 IN REVERSE ORDER.
- 11. REFERENCE FIG. 6 TO INSTALL THE CLAMP BOTTOM AND THE LEFT HIGHWAY PEG. (DO NOT TIGHTEN. CLAMP CAN MOVE FORWARD OR BACK SLIGHTLY TO ADJUST POSITION/ANGLE OF THE BOARD.) ONCE IT IS IN THE DESIRED POSITION, TIGHTEN ALL BOLTS, AND THE SET SCREW LAST.
- 12. REPEAT ON THE RIGHT SIDE OF BIKE.