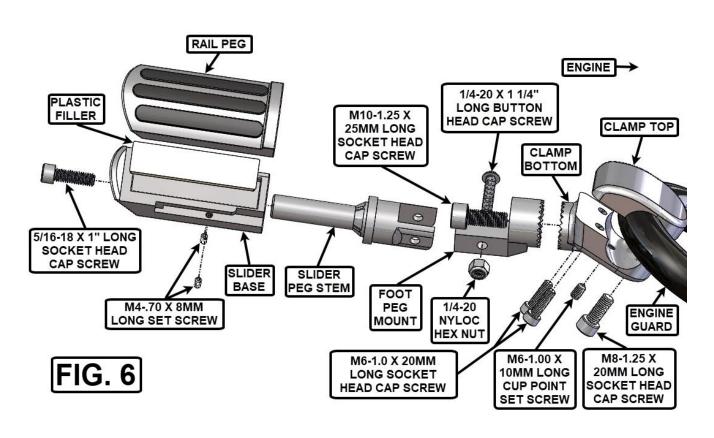

8MM ALLEN WRENCH

- 6. SLIGHTLY PULL OUT ON THE BACK AND BOTTOM OF THE LEFT LOWER COWL AND SLIDE IT FORWARD AND OUT TO RELEASE THE TAB HOLDING THE FRONT OF THE LOWER COWL. REMOVE THE LEFT LOWER COWL AND PLACE IT ON A CLEAN TOWEL OR SOFT SURFACE TO AVOID SCRATCHING.
- 7. REMOVE THE TWO CLIPS FROM THE ENGINE GUARD COVER (FIG. 5 SHOWS INSIDE OF THE LEFT LOWER COWL) CLIPS WILL NOT BE REUSED.
- 8. PRESS THE THREE TABS INSIDE THE LOWER COWL TO RELEASE THEM AND REMOVE THE ENGINE GUARD COVER. COVER WILL NOT BE REUSED.
- 9. PLACE ONE OF THE CLAMP TOPS ON THE ENGINE GUARD AS SHOWN IN FIG. 6.
- 10. REPEAT STEPS 1 THROUGH 6 IN REVERSE ORDER.
- 11. REFERENCE FIG. 6 TO INSTALL THE CLAMP BOTTOM AND THE LEFT HIGHWAY PEG. (DO NOT TIGHTEN. CLAMP CAN MOVE FORWARD OR BACK SLIGHTLY TO ADJUST POSITION/ANGLE OF THE BOARD.) ONCE IT IS IN THE DESIRED POSITION, TIGHTEN ALL BOLTS, AND THE SET SCREW LAST.
- 12. REPEAT ON THE RIGHT SIDE OF BIKE.