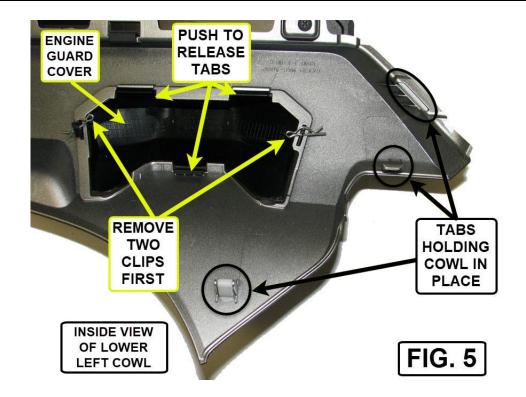

8MM ALLEN WRENCH

- 6. SLIGHTLY PULL OUT ON THE BACK AND BOTTOM OF THE LEFT LOWER COWL AND SLIDE IT FORWARD AND OUT TO RELEASE THE TAB HOLDING THE FRONT OF THE LOWER COWL. REMOVE THE LEFT LOWER COWL AND PLACE IT ON A CLEAN TOWEL OR SOFT SURFACE TO AVOID SCRATCHING.
- 7. REMOVE THE TWO CLIPS FROM THE ENGINE GUARD COVER (FIG. 5 SHOWS INSIDE OF THE LEFT LOWER COWL) CLIPS WILL NOT BE REUSED.
- 8. PRESS THE THREE TABS INSIDE THE LOWER COWL TO RELEASE THEM AND REMOVE THE ENGINE GUARD COVER. COVER WILL NOT BE REUSED.
- 9. PLACE ONE OF THE CLAMP TOPS ON THE ENGINE GUARD AS SHOWN IN FIG. 6.
- 10. REPEAT STEPS 1 THROUGH 6 IN REVERSE ORDER.
- 11. REFERENCE FIG. 6 TO INSTALL THE CLAMP BOTTOM AND THE LEFT HIGHWAY PEG. (DO NOT TIGHTEN. CLAMP CAN MOVE FORWARD OR BACK SLIGHTLY TO ADJUST POSITION/ANGLE OF THE BOARD.) ONCE IT IS IN THE DESIRED POSITION, TIGHTEN ALL BOLTS, AND THE SET SCREW LAST.
- 12. REPEAT ON THE RIGHT SIDE OF BIKE.