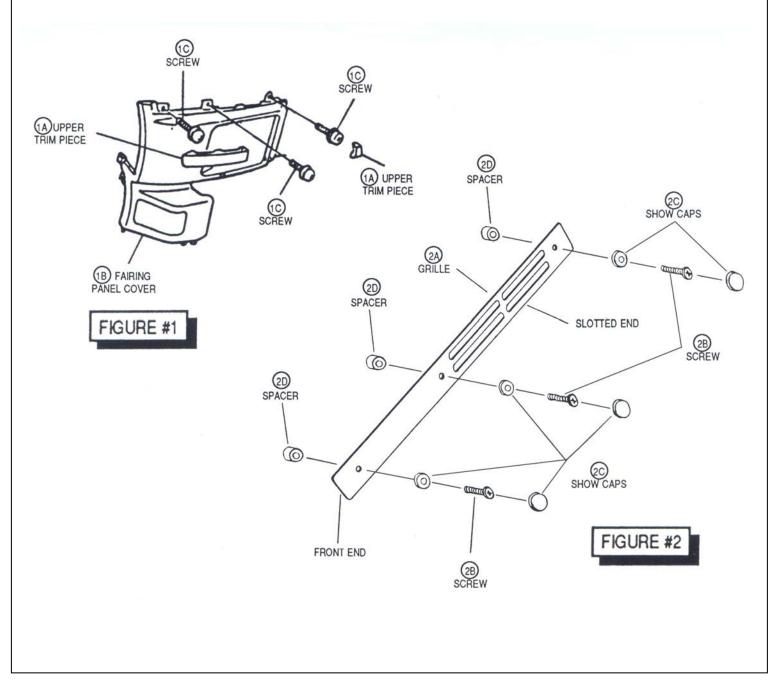

## **INSTALLATION INSTRUCTIONS**

PART NO. 2-255

FOR HONDA GL1500/6 GOLD WING

Revised 7/25/2017

ITEMS REQUIRED: FLAT BLADED SCREWDRIVER AND #2 MEDIUM PHILLIPS SCREWDRIVER

INSTALLATION:

1. REMOVE THE FOLLOWING:

- A. USING THE FLAT BLADE SCREWDRIVER, PRY OFF THE LEFT AND RIGHT BLACK PLASTIC UPPER SIDE TRIM PIECES (1A) FROM THE LEFT AND RIGHT FAIRING PANEL COVER (1B). NOTE: EACH SIDE HAS ONE LARGE AND ONE SMALL TRIM PIECE TO BE REMOVED. SET ASIDE.
- B. USING A #2 PHILLIPS SCREWDRIVER, REMOVE THE 3 SCREWS (1C) FROM THE LEFT AND RIGHT LOWER FAIRING PANEL COVERS (1B). SET ASIDE.
- 2. INSTALL THE LEFT AND RIGHT GRILLES (2A) USING THE 5MM X 30MM SCREWS (2B), SHOW CAPS (2C), AND THE SPACERS (2D) SUPPLIED WITH GRILLES.