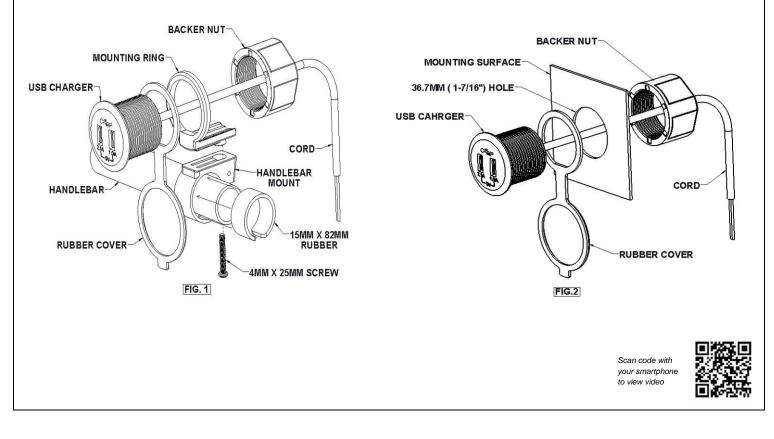

## SECTION ONE - HANDLEBAR MOUNT INSTALLATION

- 1. GUIDE THE CORD FROM THE BACK OF THE USB CHARGER THROUGH THE RUBBER COVER, THE MOUNTING RING AND BACKER NUT. SEE FIG. 1.
- 2. ALIGN THE FLAT AREA ON THE USB CHARGER, THE RUBBER COVER AND THE MOUNTING RING AND THEN TIGHTEN THE BACKER NUT. DO NOT USE A WRENCH OR A PLIER ON THE BACKER NUT.
- 3. TAKE THE HANDLEBAR MOUNT AND FIND A GOOD LOCATION TO MOUNT IT ON THE HANDLEBARS. PLACE THE MOUNT ON THE HANDLEBAR WITH THE SCREW HOLE TO THE FRONT ON THE BIKE AS SHOWN IN FIG. 1.
- 4. IF YOU HAVE 1" DIAMETER HANDLEBARS YOU WILL USE THE 15MM X 82MM LONG RUBBER PAD. IF YOU HAVE 7/8" DIAMETER HANDLEBARS YOU WILL USE BOTH THE 82MM LONG AND THE 50 MM LONG RUBBER PADS.
- 5. WRAP THE RUBBER PAD OR PADS AROUND THE HANDLEBAR IN THE LOCATION YOU WANT THE USB CHARGER. THEN PLACE THE HANDLE MOUNT OVER THE RUBBER PAD OR PADS USING THEM AS FILLER BETWEEN THE HANDLEBAR AND THE MOUNT.
- 6. PLACE THE USB CHARGER ASSEMBLY IN THE HANDLEBAR MOUNT AND INSTALL THE 4MM X 25MM SCREW FROM THE BOTTOM AS SHOWN IN FIG. 1. ROTATE THE CHARGER TO THE DESIRED POSITION AND TIGHTEN THE SCREW.
- 7. FEED THE CORD DOWN THE HANDLEBARS AND CONNECT THE RED WIRE TO A 12VDC POWER SOURCE AND THE BLACK WIRE TO A GROUND. IT IS RECOMMENDED TO CONNECT THE CHARGER TO A KEYED POWER SOURCE.

## SECTION TWO - PANEL MOUNT INSTALLATION

- 1. USING A DRILL AND 1-7/16" BIT DRILL A HOLE IN THE PANEL AT THE LOCATION YOU WANT TO MOUNT THE USB CHARGER.
- 2. GUIDE THE CORD FROM THE BACK OF THE USB CHARGER THROUGH THE RUBBER COVER, THE PANEL AND THE BACKER NUT. SEE FIG. 2
- 3. ALIGN THE FLAT AREA ON THE USB CHARGER AND THE RUBBER COVER AND THEN TIGHTEN THE BACKER NUT. DO NOT USE A WRENCH OR A PLIER ON THE BACKER NUT.
- 4. CONNECT THE RED WIRE TO A 12VDC POWER SOURCE AND THE BLACK WIRE TO A GROUND. IT IS RECOMMENDED TO CONNECT THE CHARGER TO A KEYED POWER SOURCE.