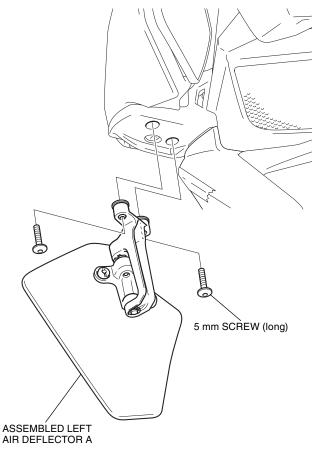

- 5. Install the left mirror arm panel in the reverse order of removal.
- 6. Install the air deflector A as shown.

7. Install the air deflector bracket A as shown.

9. Install the collars as shown.

10. Install the assembled left air deflector A as shown. <Left side>