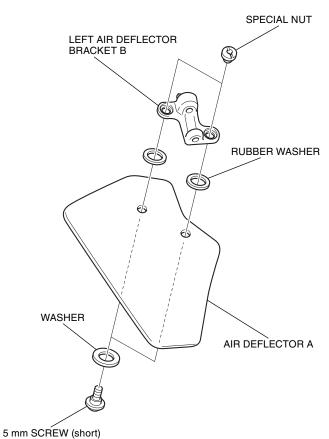

- 5. Install the left mirror arm panel in the reverse order of removal.
- 6. Install the air deflector A as shown.

7. Install the air deflector bracket A as shown.

9. Install the collars as shown.

10. Install the assembled left air deflector A as shown. <Left side>