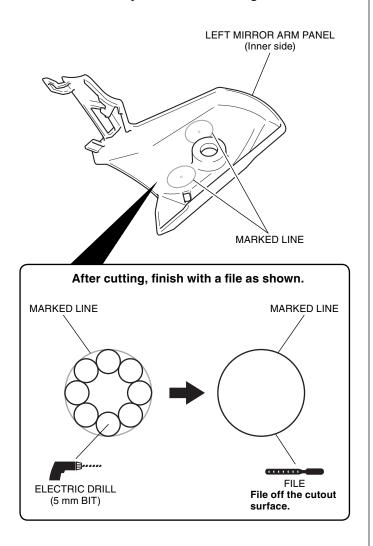

#### <Left side>

2. Attach masking tape as shown.

3. Remove the left mirror arm panel as shown. **<Left side>** 

- 4. Drill at the marked lines of the left mirror arm panel as shown.
  - Remove any burrs from the edge of the hole.