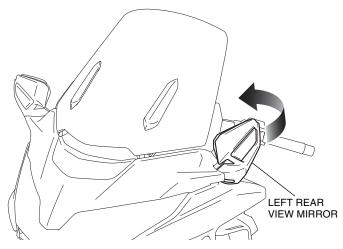

| 4   |
| (11) | 5 mm screw (short)            | 4   |
| (12) | Special nut                   | 4   |
| (13) | Washer                        | 4   |
| (14) | Rubber washer                 | 4   |
| (15) | Collar                        | 4   |

## TOOLS AND SUPPLIES REQUIRED

Hex wrench (5 mm) Flat-tip screwdriver Long nose pliers Electric drill Drill bit (5 mm) File Masking tape

# **TORQUE CHART**

Tighten all screws, bolts, and nuts to their specified torque values. Refer to the Service Manual for the torque values of the removed parts.

| Item        | N∙m | kgf∙m | lbf∙ft |
|-------------|-----|-------|--------|
| 5 mm screw  | 5.2 | 0.5   | 3.8    |
| Special nut | 5.2 | 0.5   | 3.8    |

## INSTALLATION

1. Fold down the left rear view mirror backward as shown.

#### <Left side>



2. Attach masking tape as shown.



3. Remove the left mirror arm panel as shown. **<Left side>** 



- 4. Drill at the marked lines of the left mirror arm panel as shown.
  - Remove any burrs from the edge of the hole.



- 5. Install the left mirror arm panel in the reverse order of removal.
- 6. Install the air deflector A as shown.



7. Install the air deflector bracket A as shown.



9. Install the collars as shown.



10. Install the assembled left air deflector A as shown. <Left side>



- 11. Remove the masking tape.
- 12. Return the left rear view mirror to its original position.
- 13. Install the right side in the same manner as the left side.