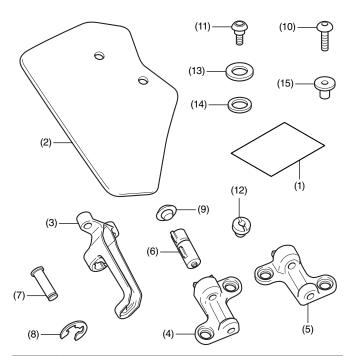

### PARTS LIST

| No.  | Description                   | Qty |
|------|-------------------------------|-----|
| (1)  | Installation instructions URL | 1   |
| (2)  | Air deflector A               | 2   |
| (3)  | Air deflector bracket A       | 2   |
| (4)  | Right air deflector bracket B | 1   |
| (5)  | Left air deflector bracket B  | 1   |
| (6)  | Damper                        | 2   |
| (7)  | Pin                           | 2   |
| (8)  | E-ring                        | 2   |
| (9)  | Plug                          | 2   |
| (10) | 5 mm screw (long)             | 4   |
| (11) | 5 mm screw (short)            | 4   |
| (12) | Special nut                   | 4   |
| (13) | Washer                        | 4   |
| (14) | Rubber washer                 | 4   |
| (15) | Collar                        | 4   |