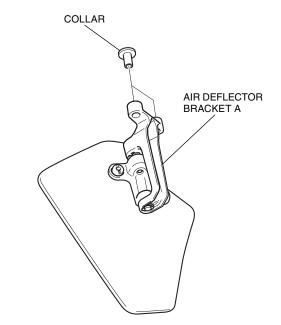

- 5. Install the left mirror arm panel in the reverse order of removal.
- 6. Install the air deflector A as shown.

7. Install the air deflector bracket A as shown.

9. Install the collars as shown.

10. Install the assembled left air deflector A as shown. <Left side>