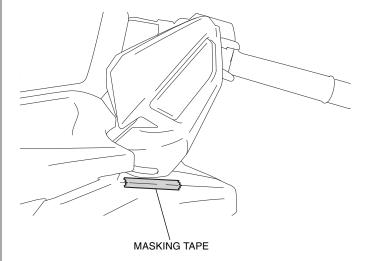

#### <Left side>

2. Attach masking tape as shown.

3. Remove the left mirror arm panel as shown. **<Left side>** 

- 4. Drill at the marked lines of the left mirror arm panel as shown.
  - Remove any burrs from the edge of the hole.