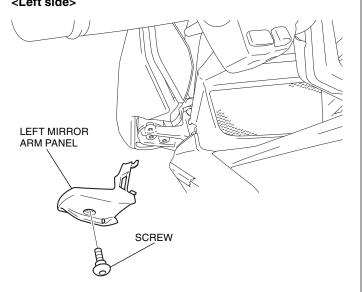

#### <Left side>

2. Attach masking tape as shown.

3. Remove the left mirror arm panel as shown. **<Left side>** 

- 4. Drill at the marked lines of the left mirror arm panel as shown.
  - Remove any burrs from the edge of the hole.