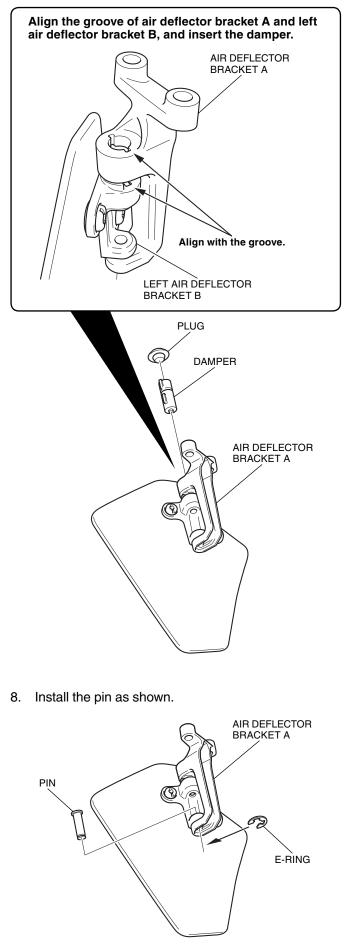

- 5. Install the left mirror arm panel in the reverse order of removal.
- 6. Install the air deflector A as shown.

7. Install the air deflector bracket A as shown.

9. Install the collars as shown.

10. Install the assembled left air deflector A as shown. <Left side>