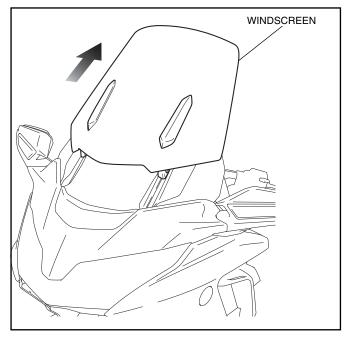

## INSTALLATION

- 1. Slide up the windscreen as shown.
  - The windscreen position is fixed when pressing. Please verify the SCREEN UP/ DOWN switch UP while turning the ignition switch OFF.

2. Remove the right and left windscreen cover as shown.

3. Remove the windscreen as shown.

87970-MKC-A010.indd

4. Install the rubber washers as shown.

5. Install the tall windscreen as shown.

6. Install the motorcycle's parts in the reverse order of removal.