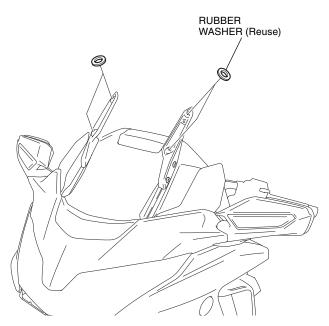

3. Remove the windscreen as shown.

87970-MKC-A010.indd

4. Install the rubber washers as shown.

5. Install the tall windscreen as shown.

6. Install the motorcycle's parts in the reverse order of removal.