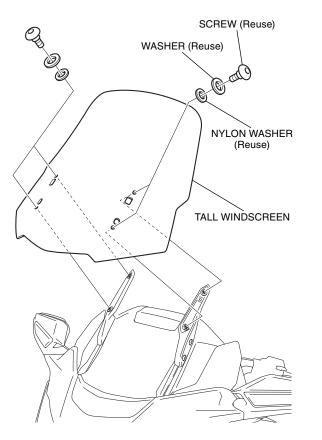

3. Remove the windscreen as shown.

87970-MKC-A010.indd

4. Install the rubber washers as shown.

5. Install the tall windscreen as shown.

6. Install the motorcycle's parts in the reverse order of removal.