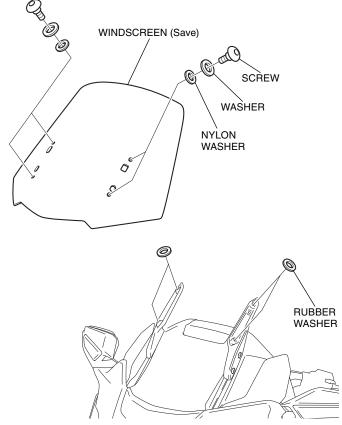

3. Remove the windscreen as shown.

87970-MKC-A010.indd

4. Install the rubber washers as shown.

5. Install the tall windscreen as shown.

6. Install the motorcycle's parts in the reverse order of removal.