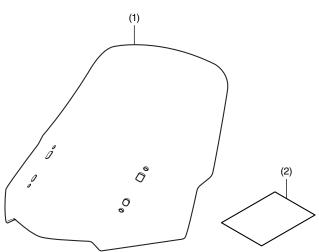

## INSTALLATION

- 1. Slide up the windscreen as shown.
  - The windscreen position is fixed when pressing. Please verify the SCREEN UP/ DOWN switch UP while turning the ignition switch OFF.

2. Remove the right and left windscreen cover as shown.