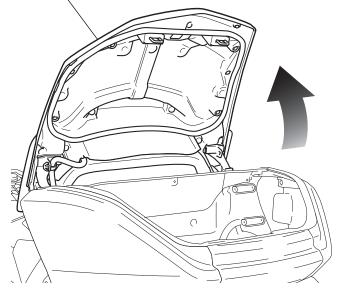

### INSTALLATION

1. Open the rear trunk lid as shown.

GL1800/D/DA

GL1800B/BD

REAR TRUNK LID

- 2. Remove the USB cord as shown.
  - Perform this step on GL1800DA only.

3. Remove the trunk holder as shown.

- 4. Install the 5mm screws as shown.
  - Perform this step on GL1800DA only.