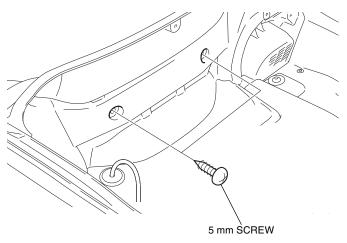

### INSTALLATION

1. Open the rear trunk lid as shown.

GL1800/D/DA

GL1800B/BD

REAR TRUNK LID

- 2. Remove the USB cord as shown.
  - Perform this step on GL1800DA only.

3. Remove the trunk holder as shown.

- 4. Install the 5mm screws as shown.
  - Perform this step on GL1800DA only.