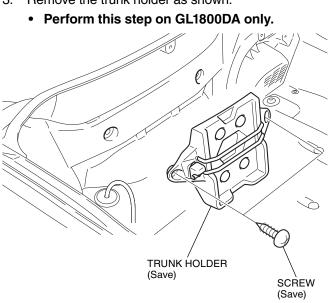

### INSTALLATION

1. Open the rear trunk lid as shown.

GL1800/D/DA

GL1800B/BD

REAR TRUNK LID

- 2. Remove the USB cord as shown.
  - Perform this step on GL1800DA only.

3. Remove the trunk holder as shown.

- 4. Install the 5mm screws as shown.
  - Perform this step on GL1800DA only.