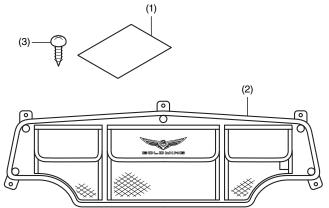

#### PARTS LIST

| No. | Description                   | Qty |
|-----|-------------------------------|-----|
| (1) | Installation Instructions URL | 1   |
| (2) | Trunk lid organizer           | 1   |
| (3) | 5 mm screw                    | 7   |

5. Install the trunk lid organizer as shown.