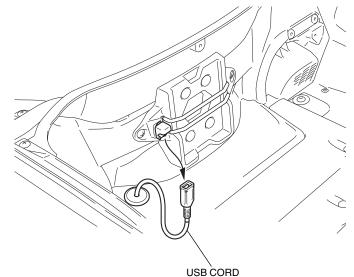

### INSTALLATION

1. Open the rear trunk lid as shown.

GL1800/D/DA

GL1800B/BD

REAR TRUNK LID

- 2. Remove the USB cord as shown.
  - Perform this step on GL1800DA only.

3. Remove the trunk holder as shown.

- 4. Install the 5mm screws as shown.
  - Perform this step on GL1800DA only.