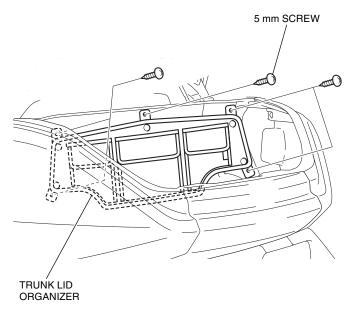

the Service Manual for the torque values of the removed parts.

| Item       | N∙m | kgf∙m | lbf∙ft |
|------------|-----|-------|--------|
| 5 mm screw | 4.2 | 0.4   | 3.1    |

### MAXIMUM LOADING CAPACITY

• The weight of the cargo must not exceed the following maximum loading capacity:

| Maximum Loading Capacity |                  |  |  |
|--------------------------|------------------|--|--|
| Trunk lid organizer      | 1.0 lb (0.45 kg) |  |  |

### INSTALLATION

1. Open the rear trunk lid as shown.

GL1800/D/DA

GL1800B/BD

REAR TRUNK LID



- 2. Remove the USB cord as shown.
  - Perform this step on GL1800DA only.



3. Remove the trunk holder as shown.



- 4. Install the 5mm screws as shown.
  - Perform this step on GL1800DA only.



5. Install the trunk lid organizer as shown.