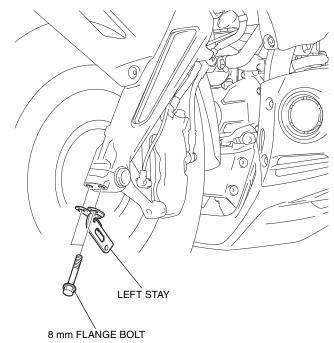

| 2   |
| (7) | 6 mm screw                    | 2   |
| (8) | Installation instructions URL | 1   |

# **TOOLS REQUIRED**

Socket (10mm) Ratchet Hex wrench (5 mm) Torque wrench

# **TORQUE CHART**

Tighten all screws, bolts, and nuts to their specified torque values. Refer to the Service Manual for the torque values of the removed parts.

| Item             | N∙m | kgf∙m | lbf·ft |
|------------------|-----|-------|--------|
| 5 mm screw       | 4.2 | 0.4   | 3.1    |
| 6 mm screw       | 10  | 1.0   | 7      |
| 8 mm flange bolt | 22  | 2.2   | 16     |

# **INSTALLATION A**CAUTION

- To prevent burns, allow the engine, exhaust system, radiator, etc., to cool before installing the accessory.
- 1. Remove the bolts as shown.

#### <Left side>



2. Install the left stay as shown.



#### 3. Install the left front caliper cover as shown.



4. Install the right stay and right front caliper cover in the same manner as the left side.