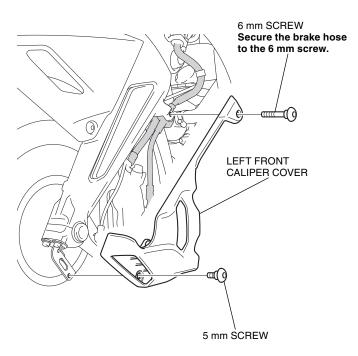

#### 3. Install the left front caliper cover as shown.

4. Install the right stay and right front caliper cover in the same manner as the left side.