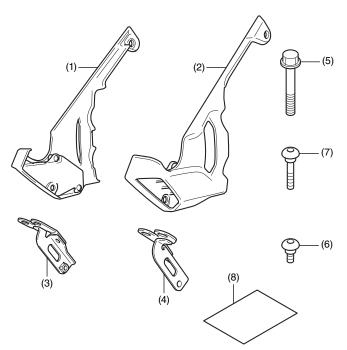

### PARTS LIST

| No. | Description                   | Qty |
|-----|-------------------------------|-----|
| (1) | Right front caliper cover     | 1   |
| (2) | Left front caliper cover      | 1   |
| (3) | Right stay                    | 1   |
| (4) | Left stay                     | 1   |
| (5) | 8 mm flange bolt              | 4   |
| (6) | 5 mm screw                    | 2   |
| (7) | 6 mm screw                    | 2   |
| (8) | Installation instructions URL | 1   |