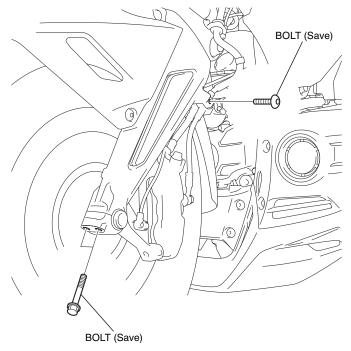

# **INSTALLATION A**CAUTION

- To prevent burns, allow the engine, exhaust system, radiator, etc., to cool before installing the accessory.
- 1. Remove the bolts as shown.