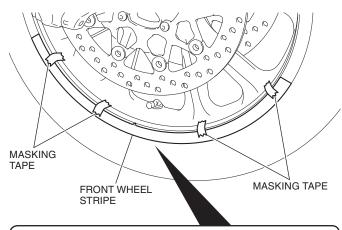

## NOTE:

- Heat the bonding surfaces with a hair dryer if the ambient air temperature is below 70°F (21°C).
- The adhesive reaches full strength in 72 hours. Wait at least 24 hours before riding your motorcycle.
- To properly install this accessory, raise the motorcycle using a lift or maintenance stand and adjusting the space between the wheel stripe and rim.
- Attach the three wheel stripes to the one side of the wheel as shown.

1. Clean the surface of the area shown using isopropyl alcohol.