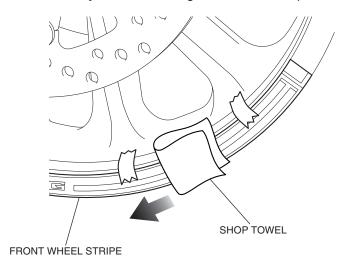

5. Remove any air bubbles using a soft cloth or shop towel.

6. Remove the masking tape and application film as shown.

- 7. Temporarily install the second and third front wheel stripes in the same manner as the first front wheel stripe.
  - Ensure (make sure) there is proper spacing between each wheel stripe.