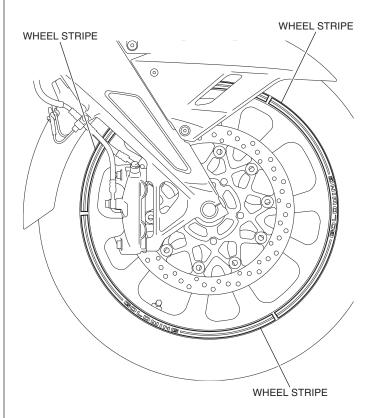

## NOTE:

- Heat the bonding surfaces with a hair dryer if the ambient air temperature is below 70°F (21°C).
- The adhesive reaches full strength in 72 hours. Wait at least 24 hours before riding your motorcycle.
- To properly install this accessory, raise the motorcycle using a lift or maintenance stand and adjusting the space between the wheel stripe and rim.
- Attach the three wheel stripes to the one side of the wheel as shown.

#### <Right side>

2. Temporarily install the front wheel stripe as shown.

3. Partly remove the adhesive backing from behind the front wheel stripe as shown.

- 4. Attach the front wheel stripe as shown.
  - Do not pull or stretch the wheel stripe while installing.
  - Ensure equal spacing between the wheel stripe and edge of the rim.

5. Remove any air bubbles using a soft cloth or shop towel.

6. Remove the masking tape and application film as shown.

- 7. Temporarily install the second and third front wheel stripes in the same manner as the first front wheel stripe.
  - Ensure (make sure) there is proper spacing between each wheel stripe.

8. Attach the second and third front wheel stripes in the same manner as the first front wheel stripe.

little adhered.

- 9. Install the left side of the front wheel stripe in the same manner as the right side.
- 10. Install the rear wheel stripe in the same manner as the front wheel.