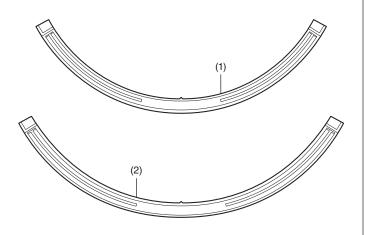

## **PARTS LIST**

| No. | Description                   | Qty |
|-----|-------------------------------|-----|
| (1) | Rear wheel stripe             | 6   |
| (2) | Front wheel stripe            | 6   |
| (3) | Installation Instructions URL | 1   |