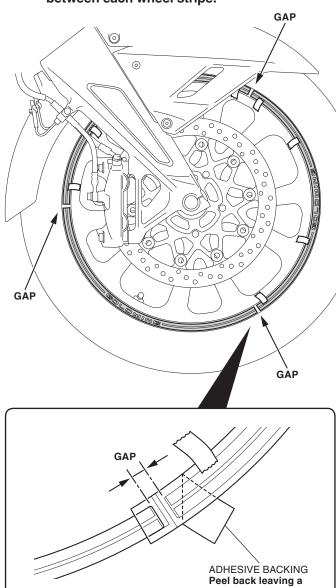

5. Remove any air bubbles using a soft cloth or shop towel.

6. Remove the masking tape and application film as shown.

- 7. Temporarily install the second and third front wheel stripes in the same manner as the first front wheel stripe.
  - Ensure (make sure) there is proper spacing between each wheel stripe.

8. Attach the second and third front wheel stripes in the same manner as the first front wheel stripe.

little adhered.

- 9. Install the left side of the front wheel stripe in the same manner as the right side.
- 10. Install the rear wheel stripe in the same manner as the front wheel.