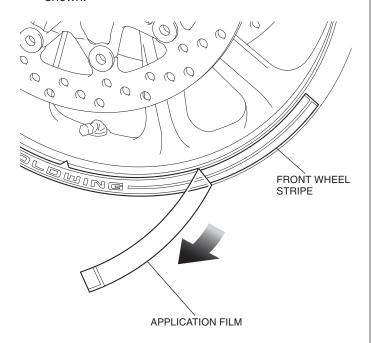

#### <Right side>

2. Temporarily install the front wheel stripe as shown.

3. Partly remove the adhesive backing from behind the front wheel stripe as shown.

- 4. Attach the front wheel stripe as shown.
  - Do not pull or stretch the wheel stripe while installing.
  - Ensure equal spacing between the wheel stripe and edge of the rim.