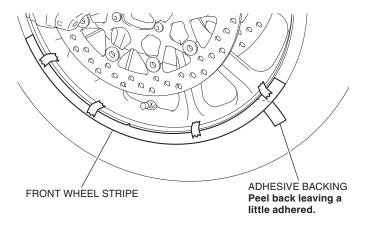

#### <Right side>

2. Temporarily install the front wheel stripe as shown.

3. Partly remove the adhesive backing from behind the front wheel stripe as shown.

- 4. Attach the front wheel stripe as shown.
  - Do not pull or stretch the wheel stripe while installing.
  - Ensure equal spacing between the wheel stripe and edge of the rim.