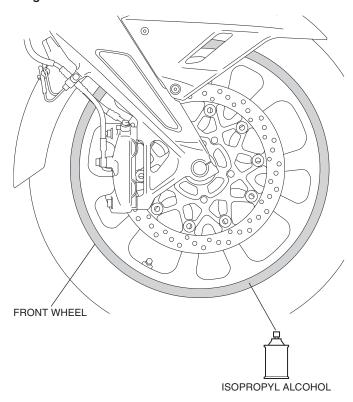

|
| (3) | Installation Instructions URL | 1   |

## **SUPPLIES REQUIRED**

Masking tape Ruler Isopropyl alcohol Shop towel

# <u>INSTALLA</u>TION

### **A** CAUTION

 To prevent burns, allow the engine, exhaust system, radiator, etc., to cool before installing the accessory.

## NOTE:

- Heat the bonding surfaces with a hair dryer if the ambient air temperature is below 70°F (21°C).
- The adhesive reaches full strength in 72 hours. Wait at least 24 hours before riding your motorcycle.
- To properly install this accessory, raise the motorcycle using a lift or maintenance stand and adjusting the space between the wheel stripe and rim.
- Attach the three wheel stripes to the one side of the wheel as shown.



1. Clean the surface of the area shown using isopropyl alcohol.

#### <Right side>



2. Temporarily install the front wheel stripe as shown.





3. Partly remove the adhesive backing from behind the front wheel stripe as shown.



- 4. Attach the front wheel stripe as shown.
  - Do not pull or stretch the wheel stripe while installing.
  - Ensure equal spacing between the wheel stripe and edge of the rim.



5. Remove any air bubbles using a soft cloth or shop towel.



6. Remove the masking tape and application film as shown.



- 7. Temporarily install the second and third front wheel stripes in the same manner as the first front wheel stripe.
  - Ensure (make sure) there is proper spacing between each wheel stripe.



8. Attach the second and third front wheel stripes in the same manner as the first front wheel stripe.

little adhered.

- 9. Install the left side of