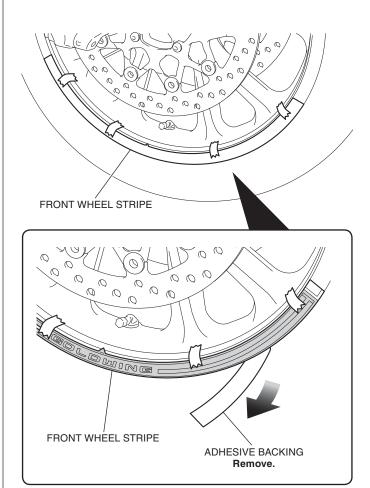

5. Remove any air bubbles using a soft cloth or shop towel.

6. Remove the masking tape and application film as shown.

- 7. Temporarily install the second and third front wheel stripes in the same manner as the first front wheel stripe.
  - Ensure (make sure) there is proper spacing between each wheel stripe.