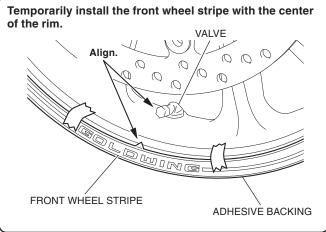

#### <Right side>

2. Temporarily install the front wheel stripe as shown.

3. Partly remove the adhesive backing from behind the front wheel stripe as shown.

- 4. Attach the front wheel stripe as shown.
  - Do not pull or stretch the wheel stripe while installing.
  - Ensure equal spacing between the wheel stripe and edge of the rim.